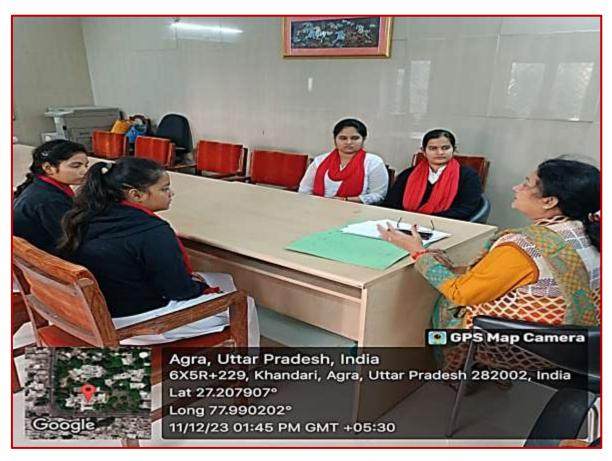

## Counselling on Career, Mental Health, and Diet

Career, mental health, and diet counseling for students is crucial for their holistic well-being and success. It encompasses guiding students in exploring career options, managing academic stress, and developing healthy eating habits. Career counseling assists in setting educational goals and navigating job opportunities, while mental health support addresses anxiety, depression, and adjustment challenges. Additionally, diet counseling educates students on nutritious eating, empowering them to maintain physical health. Together, these counseling services equip students with the tools and support needed to thrive academically and personally.

Mental health counseling is given by Prof. Achla Gakkhar

Career counseling sessions led by Prof. B.D. Shukla