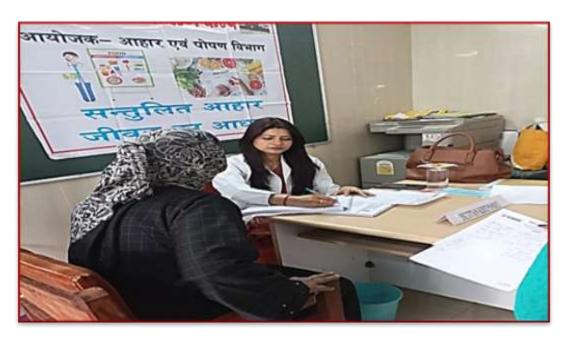

## Counselling on Career, Mental Health, and Diet

Career, mental health, and diet counseling for students is crucial for their holistic well-being and success. It encompasses guiding students in exploring career options, managing academic stress, and developing healthy eating habits. Career counseling assists in setting educational goals and navigating job opportunities, while mental health support addresses anxiety, depression, and adjustment challenges. Additionally, diet counseling educates students on nutritious eating, empowering them to maintain physical health. Together, these counseling services equip students with the tools and support needed to thrive academically and personally.

## Dr. Bhimrao Ambedkar University, Agra

A State University of Uttar Pradesh (Formerly: Agra University, Agra) www.dbrau.ac.in

Diet Counselling is given by Ms. Kirti Pandey (Dietitian, Rainbow Hospital)