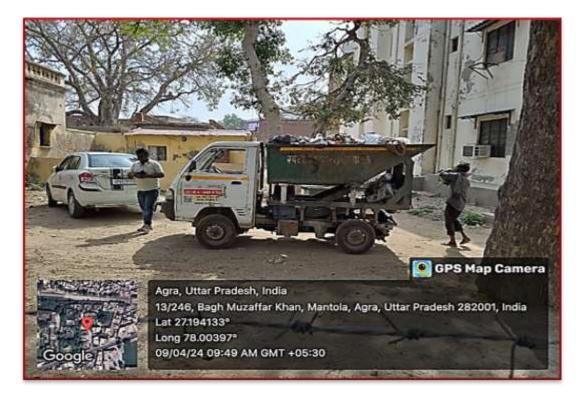

## Dr. Bhimrao Ambedkar University, Agra

A State University of Uttar Pradesh (Formerly: Agra University, Agra) www.dbrau.ac.in

**Solid waste Bins** 

Solid waste collection in University premises in collaboration with Nagar Nigam Agra