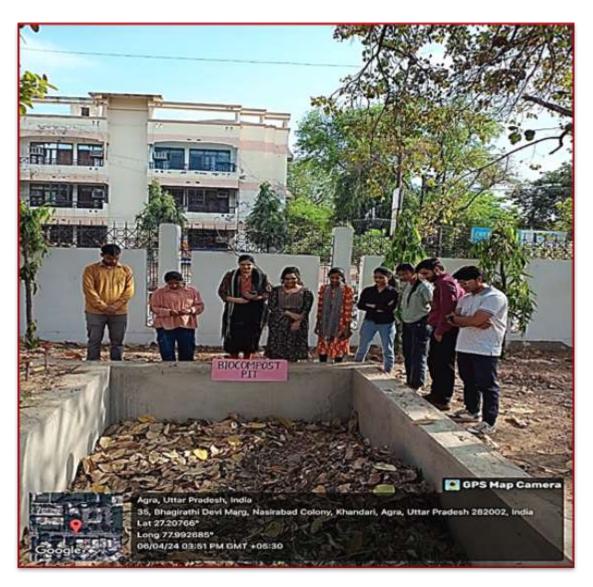

## Dr. Bhimrao Ambedkar University, Agra

A State University of Uttar Pradesh (Formerly: Agra University, Agra) www.dbrau.ac.in

## **Solid Waste Management**

The University upholds stringent waste management protocols by implementing a system of three separate dustbins in every hostel, department, and administrative block. Each bin is designated for specific types of waste: one for biodegradable waste, another for non-biodegradable waste, and a third for chemical waste. This meticulous segregation facilitates the proper collection of garbage, ensuring that each type of waste is appropriately handled. Subsequently, the collected waste is transported to the municipal corporation in Agra for disposal in accordance with established regulations.



**Compost Pit** 



## Dr. Bhimrao Ambedkar University, Agra

A State University of Uttar Pradesh (Formerly: Agra University, Agra) www.dbrau.ac.in



**Solid waste Bins** 



Solid waste collection in University premises in collaboration with Nagar Nigam Agra



## Dr. Bhimrao Ambedkar University, Agra

A State University of Uttar Pradesh (Formerly: Agra University, Agra) www.dbrau.ac.in



**Solid Waste Bins**