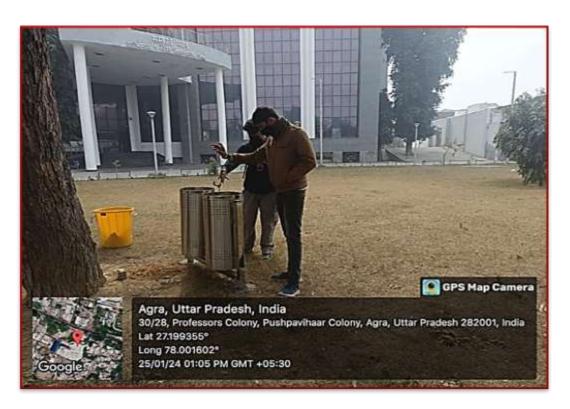

## Dr. Bhimrao Ambedkar University, Agra

A State University of Uttar Pradesh (Formerly: Agra University, Agra) www.dbrau.ac.in

**Solid waste Bins** 

Solid waste collection in University premises in collaboration with Nagar Nigam Agra

## Dr. Bhimrao Ambedkar University, Agra

A State University of Uttar Pradesh (Formerly: Agra University, Agra) www.dbrau.ac.in

**Solid Waste Bins**