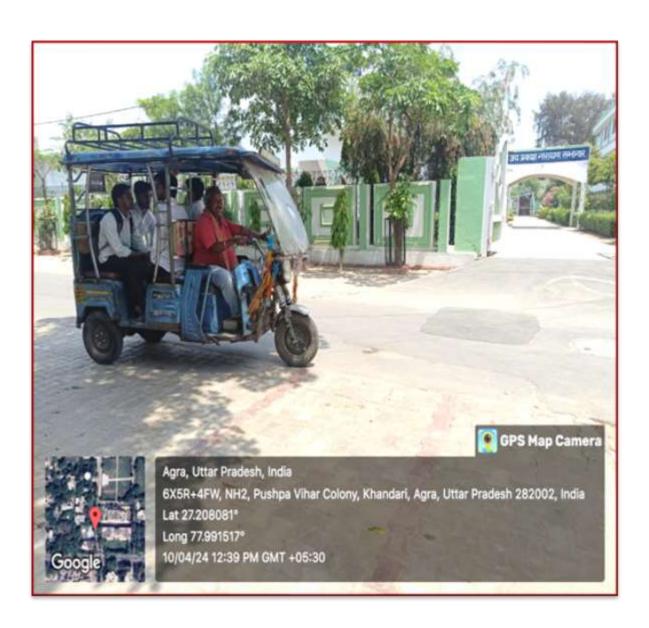

## **Use of Bicycles/ Battery Powered Vehicles**

The university encourages students and staff to utilize bicycles, allowing them to be kept on campus premises. Additionally, battery-operated vehicles are provided for differently abled students' transportation within the campus and for transporting luggage, guests, and others. Both faculty and students predominantly use battery-powered vehicles, contributing to sustainable mobility practices.

Use of Battery Powered vehicles in the campus