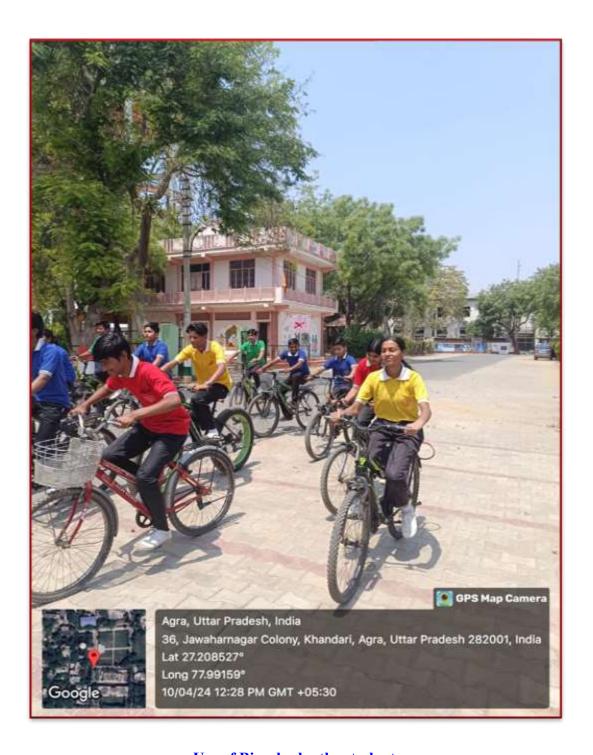

## **Use of Bicycles/ Battery Powered Vehicles**

The university encourages students and staff to utilize bicycles, allowing them to be kept on campus premises. Additionally, battery-operated vehicles are provided for differently abled students' transportation within the campus and for transporting luggage, guests, and others. Both faculty and students predominantly use battery-powered vehicles, contributing to sustainable mobility practices.

## Dr. Bhimrao Ambedkar University, Agra

A State University of Uttar Pradesh (Formerly: Agra University, Agra) www.dbrau.ac.in

Use of Bicycles by the students